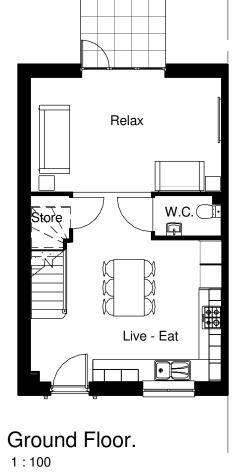

## Total Internal Area (All Floors)

| Ground Floor GIA | 40.70 m <sup>2</sup> | 438.12 ft <sup>2</sup> |
|------------------|----------------------|------------------------|
| First Floor GIA  | 43.41 m <sup>2</sup> | 467.31 ft <sup>2</sup> |
| Grand total: 2   | 84.12 m <sup>2</sup> | 905.44 ft <sup>2</sup> |