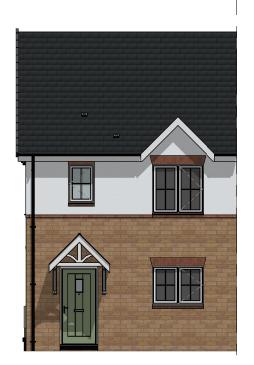

1:100



Front Elevation. 1:100





Rear Elevation. 1:100

## Total Internal Area (All Floors)

| Ground Floor GIA | 40.70 m <sup>2</sup> | 438.12 ft <sup>2</sup> |
|------------------|----------------------|------------------------|
| First Floor GIA  | 43.41 m <sup>2</sup> | 467.31 ft <sup>2</sup> |
| Grand total: 2   | 84.12 m <sup>2</sup> | 905.44 ft <sup>2</sup> |



| DEVELOPMENT SITE:<br>Summerville - Bridge Range  |                   |    |            |                        |    |                |  |  |
|--------------------------------------------------|-------------------|----|------------|------------------------|----|----------------|--|--|
| Plo                                              | ots:              |    |            |                        |    |                |  |  |