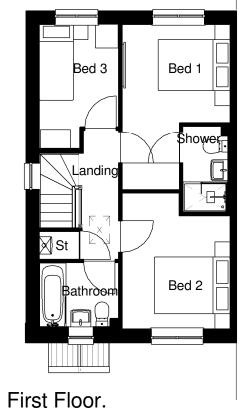

## Total Internal Area (All Floors)

| Ground Floor GIA | 40.70 m <sup>2</sup> | 438.12 ft <sup>2</sup> |
|------------------|----------------------|------------------------|
| First Floor GIA  | 43.41 m <sup>2</sup> | 467.31 ft <sup>2</sup> |
| Grand total: 2   | 84.12 m <sup>2</sup> | 905.44 ft <sup>2</sup> |