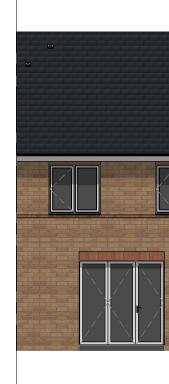

1:100



Front Elevation. 1:100





Rear Elevation. 1:100

## Total Internal Area (All Floors)

| Ground Floor GIA | 40.70 m <sup>2</sup> | 438.12 ft <sup>2</sup> |
|------------------|----------------------|------------------------|
| First Floor GIA  | 43.41 m <sup>2</sup> | 467.31 ft <sup>2</sup> |
| Grand total: 2   | 84.12 m <sup>2</sup> | 905.44 ft <sup>2</sup> |



| DEVELOPMENT SITE:<br>Summerville - Bridge Range  |                   |    |            |                        |    |                |  |  |
|--------------------------------------------------|-------------------|----|------------|------------------------|----|----------------|--|--|
| Plo                                              | ots:              |    |            |                        |    |                |  |  |
|